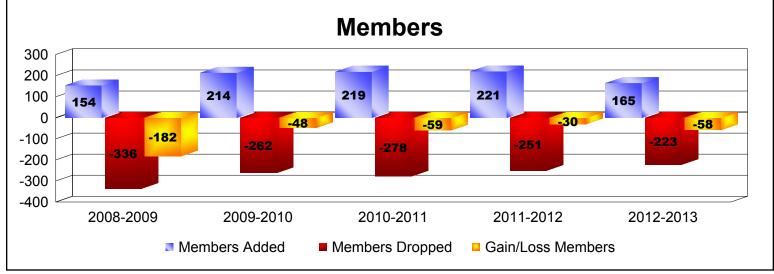

District 331 B As of June 2013 Cumulative

| Year      | New<br>Clubs | Dropped<br>Clubs | Gain/<br>Loss<br>Clubs | New<br>Members | Charter<br>Members | Reinstate<br>Members | Transfer<br>Members | Total<br>Member<br>Added | Total<br>Members<br>Dropped | Gain/<br>Loss<br>Members |
|-----------|--------------|------------------|------------------------|----------------|--------------------|----------------------|---------------------|--------------------------|-----------------------------|--------------------------|
| 2008-2009 | 0            | -2               | -2                     | 144            | 0                  | 7                    | 3                   | 154                      | -336                        | -182                     |
| 2009-2010 | 1            | -1               | 0                      | 183            | 24                 | 4                    | 3                   | 214                      | -262                        | -48                      |
| 2010-2011 | 1            | -2               | -1                     | 190            | 25                 | 1                    | 3                   | 219                      | -278                        | -59                      |
| 2011-2012 | 0            | -1               | -1                     | 207            | 0                  | 1                    | 13                  | 221                      | -251                        | -30                      |
| 2012-2013 | 0            | -1               | -1                     | 164            | 0                  | 0                    | 1                   | 165                      | -223                        | -58                      |
| Average   | 0            | -1               | -1                     | 178            | 10                 | 3                    | 5                   | 195                      | -270                        | -75                      |