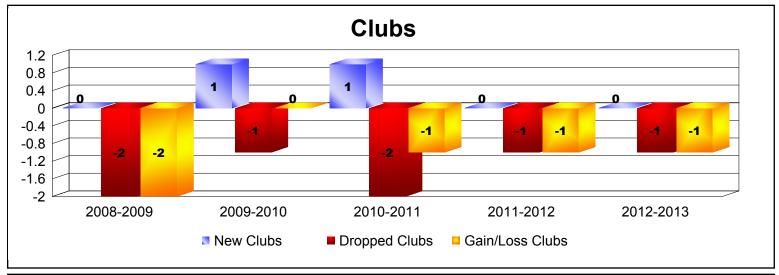

District 331 B As of June 2013 Cumulative

| Year      | New<br>Clubs | Dropped<br>Clubs | Gain/<br>Loss<br>Clubs | New<br>Members | Charter<br>Members | Reinstate<br>Members | Transfer<br>Members | Total<br>Member<br>Added | Total<br>Members<br>Dropped | Gain/<br>Loss<br>Members |
|-----------|--------------|------------------|------------------------|----------------|--------------------|----------------------|---------------------|--------------------------|-----------------------------|--------------------------|
| 2008-2009 | 0            | -2               | -2                     | 144            | 0                  | 7                    | 3                   | 154                      | -336                        | -182                     |
| 2009-2010 | 1            | -1               | 0                      | 183            | 24                 | 4                    | 3                   | 214                      | -262                        | -48                      |
| 2010-2011 | 1            | -2               | -1                     | 190            | 25                 | 1                    | 3                   | 219                      | -278                        | -59                      |
| 2011-2012 | 0            | -1               | -1                     | 207            | 0                  | 1                    | 13                  | 221                      | -251                        | -30                      |
| 2012-2013 | 0            | -1               | -1                     | 164            | 0                  | 0                    | 1                   | 165                      | -223                        | -58                      |
| Average   | 0            | -1               | -1                     | 178            | 10                 | 3                    | 5                   | 195                      | -270                        | -75                      |